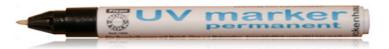

Available as refillable pens and in pump bottles.

- Pen is refillable with a line breadth of approx. 2mm or 0.5 mm.
   Refill in 250 ml and 1 litre bottles available.
- Pump bottle (250ml) with atomizer produces very fine spray results.
   Spray volume per stroke: 1,25 ml + / 0.5