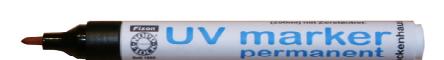

Available as refillable pens and in pump bottles.

- Pen is refillable with a line breadth of approx. 2mm or 0.5 mm.
   Refill in 250 ml and 1 litre bottles available.
- Pump bottle (250ml) with atomizer produces very fine spray results.
   Spray volume per stroke: 1,25 ml + / 0.5