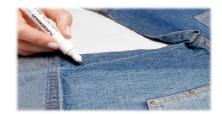

The retouching Textilan Pen RSW is one of our new products, widening the range of retouching pens. Due to its ingredients, the Textilan-Pen Water offers you a wider array of applications than ever before.

 Thanks to the use of high-quality pigments only, we achieve brilliant colours and highest covering

• Textilan retouching pen are refillable and can be delivered with fine and breadth nib The Textilan ink and the Textilan pen are available in all 150 colours of the big colour card and 100 colours of the Jeans colour card.