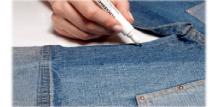

The retouching Textilan Pen RSW is one of our new products, widening the range of retouching pens. Due to its ingredients, the Textilan-Pen Water offers you a wider array of applications than ever before.

 Thanks to the use of high-quality pigments only, we achieve brilliant colours and highest covering

• Textilan retouching pen are refillable and can be delivered with fine and breadth nib The Textilan ink and the Textilan pen are available in all 150 colours of the big colour card and 100 colours of the Jeans colour card.